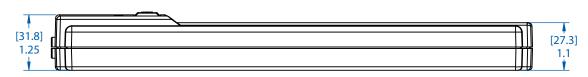

## **TLP606** Protect It! <sup>®</sup> 6-Outlet Surge Protector

TOP VIEW

SIDE VIEW

**BOTTOM VIEW** 

by FIT.N 111 W. 35th Street Chicago, IL 60609 USA 773.869.1234

tripplite.com

Dimensions: [mm] inches

We have a policy of continuous improvement. Specifications are subject to change without notice. Photos and illustrations may differ slightly from actual products.