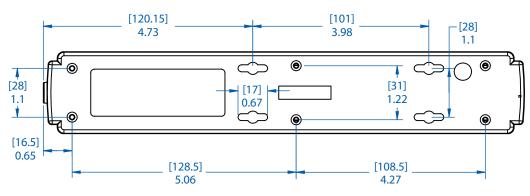

## **TLP606** Protect It! <sup>®</sup> 6-Outlet Surge Protector

TOP VIEW

SIDE VIEW

**BOTTOM VIEW** 

by FIT.N 111 W. 35th Street Chicago, IL 60609 USA 773.869.1234

tripplite.com

Dimensions: [mm] inches

We have a policy of continuous improvement. Specifications are subject to change without notice. Photos and illustrations may differ slightly from actual products.