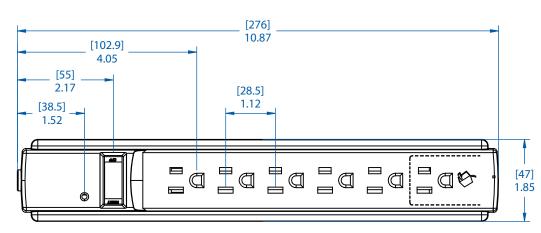

## **TLP606** Protect It! <sup>®</sup> 6-Outlet Surge Protector

TOP VIEW

SIDE VIEW

**BOTTOM VIEW** 

by FIT.N 111 W. 35th Street Chicago, IL 60609 USA 773.869.1234

tripplite.com

Dimensions: [mm] inches

We have a policy of continuous improvement. Specifications are subject to change without notice. Photos and illustrations may differ slightly from actual products.