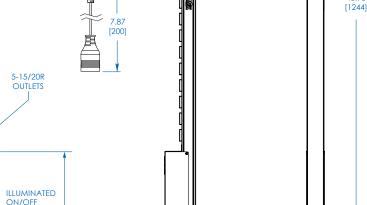

ŭ

i B

88

FRONT VIEW

SWITCH WITH PROTECTIVE COVER

11.57 [293.91]

5.36

[136.23] +