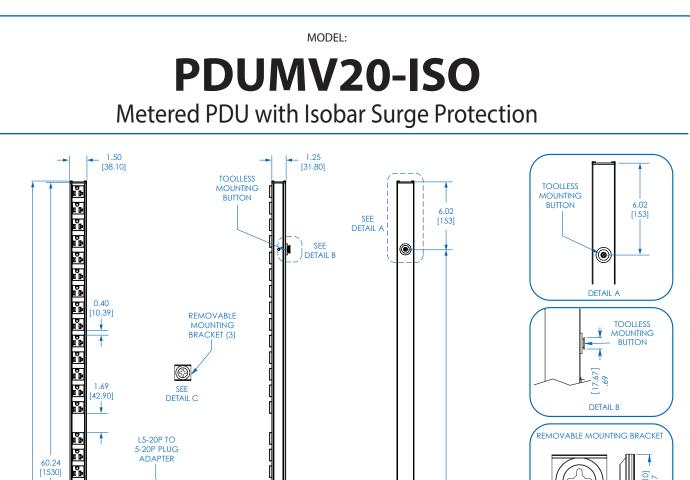

48.98

We have a policy of continuous improvement. Specifications are subject to change without notice. Photos and illustrations may differ slightly from actual products.

ADAPTER

60.24 [1530]

60.55

[1538.03]

ŭ

i B

88

FRONT VIEW

SWITCH WITH PROTECTIVE COVER

11.57 [293.91]

5.36

[136.23] +