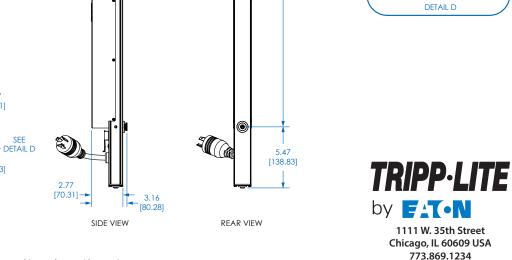

## **About Tripp Lite by Eaton**

Dimensions: inches [mm]

Tripp Lite joined the Eaton family in March 2021. Eaton has long been a premier name in backup power and power management. The acquisition of Tripp Lite transforms Eaton's distributed IT infrastructure and connectivity equipment capabilities. Combining our product strengths and expert personnel allows us to offer comprehensive and innovative solutions for critical power and digital infrastructure applications, backed by quality, service and support you can trust. Learn more at tripplite.com/byEaton.

tripplite.com