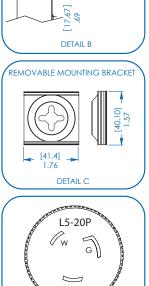

ŭ

i B

88

FRONT VIEW

SWITCH WITH PROTECTIVE COVER

11.57 [293.91]

5.36

[136.23] +