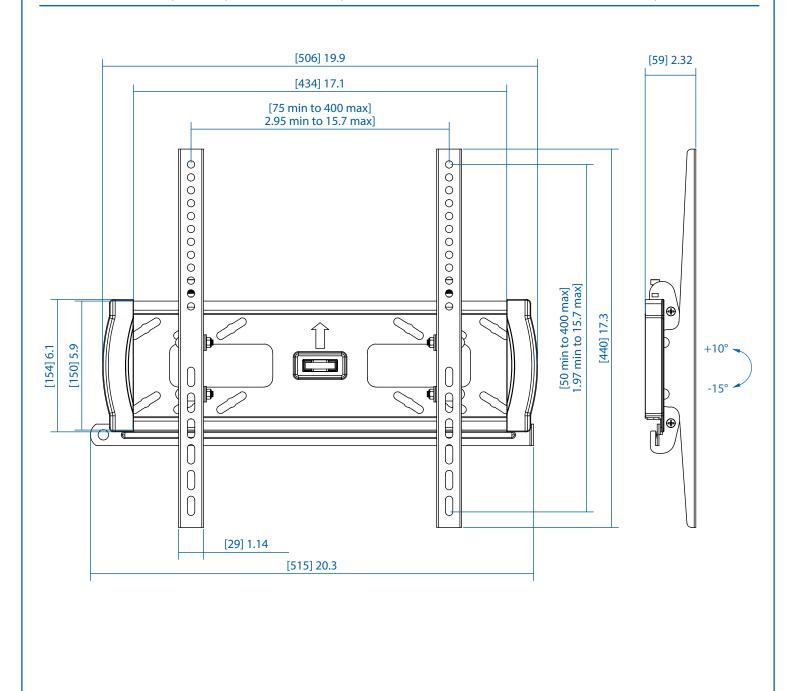

MODEL: **DWTSC3255MUL** Heavy-Duty Tilt Security Wall Mount for 32" to 55" Displays

Dimensions: [mm] inches

We have a policy of continuous improvement. Specifications are subject to change without notice. Photos and illustrations may differ slightly from actual products.