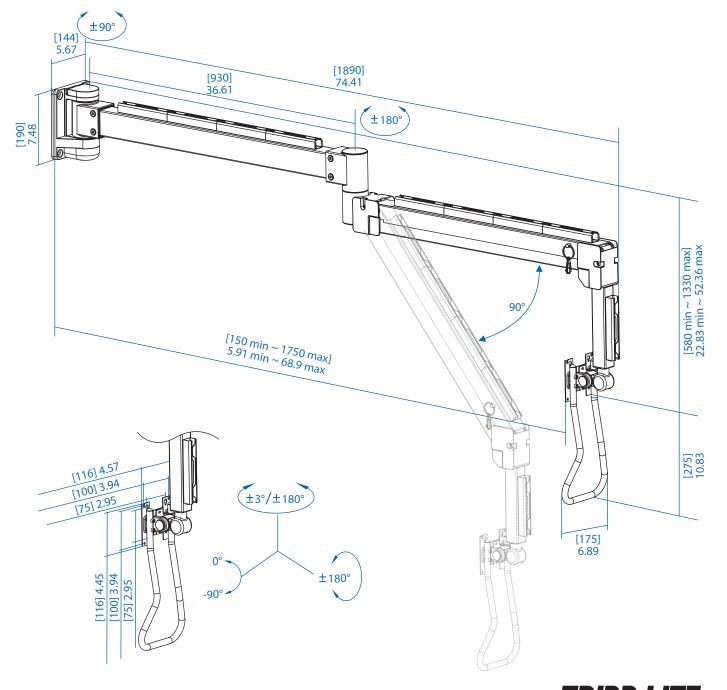

## **DWMLARM1732AM**

Safe-IT<sup>™</sup> Extended-Reach Wall Mount for 17" to 32" Displays

Dimensions: [mm] inches

We have a policy of continuous improvement. Specifications are subject to change without notice. Photos and illustrations may differ slightly from actual products.