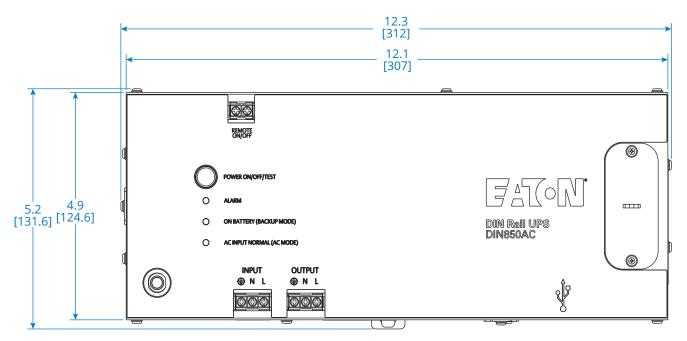

## Eaton DIN Rail AC UPS (DIN500AC / DIN850AC)

## FRONT VIEW

## Learn more at **Eaton.com**

Dimensions: INCHES [mm]

Eaton 1000 Eaton Boulevard Cleveland, OH 44122 United States Eaton.com

© 2023 Eaton All Rights Reserved Publication No. 23-02-166 February 2023 No part of this document may be reproduced in any way without the express written approval of Eaton.