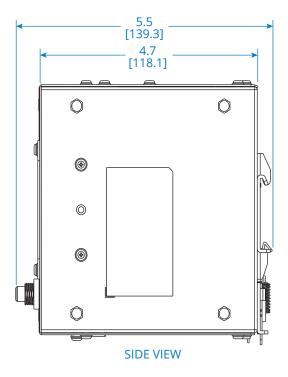

## Learn more at **Eaton.com**

Dimensions: INCHES [mm]

Eaton 1000 Eaton Boulevard Cleveland, OH 44122 United States Eaton.com

© 2023 Eaton All Rights Reserved Publication No. 23-02-166 February 2023 No part of this document may be reproduced in any way without the express written approval of Eaton.