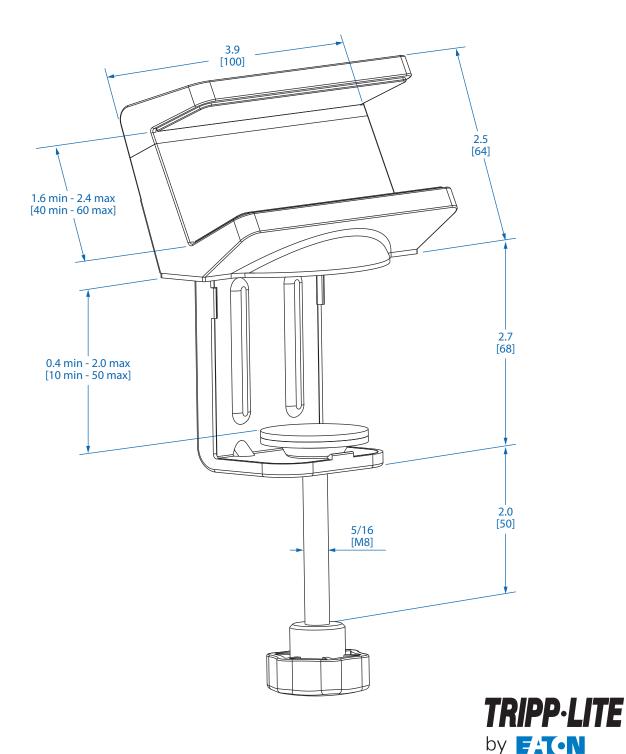

## **CLAMPUSW**

Clamp-On Power Strip Holder (White)

Dimensions: inches [mm]

We have a policy of continuous improvement. Specifications are subject to change without notice. Photos and illustrations may differ slightly from actual products.