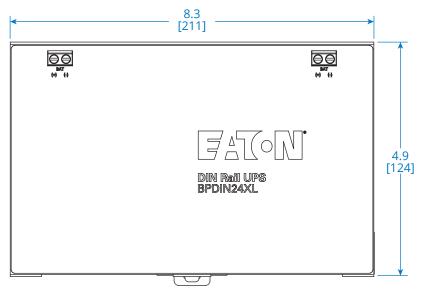

## Eaton DIN Rail Extended Battery Module for 24V DC UPS Systems (BPDIN24XL)

**FRONT VIEW** 

**TOP VIEW** 

Learn more at Eaton.com

Dimensions: INCHES [mm]