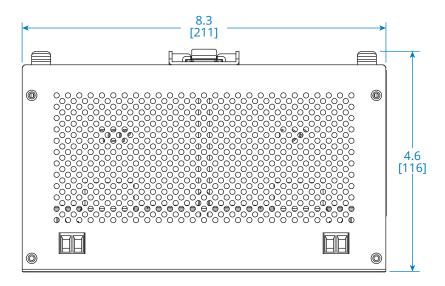

## Eaton DIN Rail Extended Battery Module for 24V DC UPS Systems (BPDIN24XL)

**FRONT VIEW** 

**TOP VIEW** 

Learn more at Eaton.com

Dimensions: INCHES [mm]