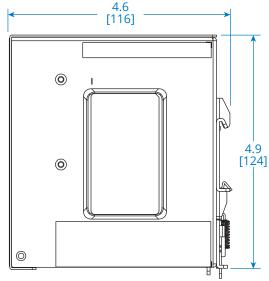

## Eaton DIN Rail Extended Battery Module for 24V DC UPS Systems (BPDIN24XL)

**FRONT VIEW** 

**TOP VIEW** 

Learn more at Eaton.com

Dimensions: INCHES [mm]