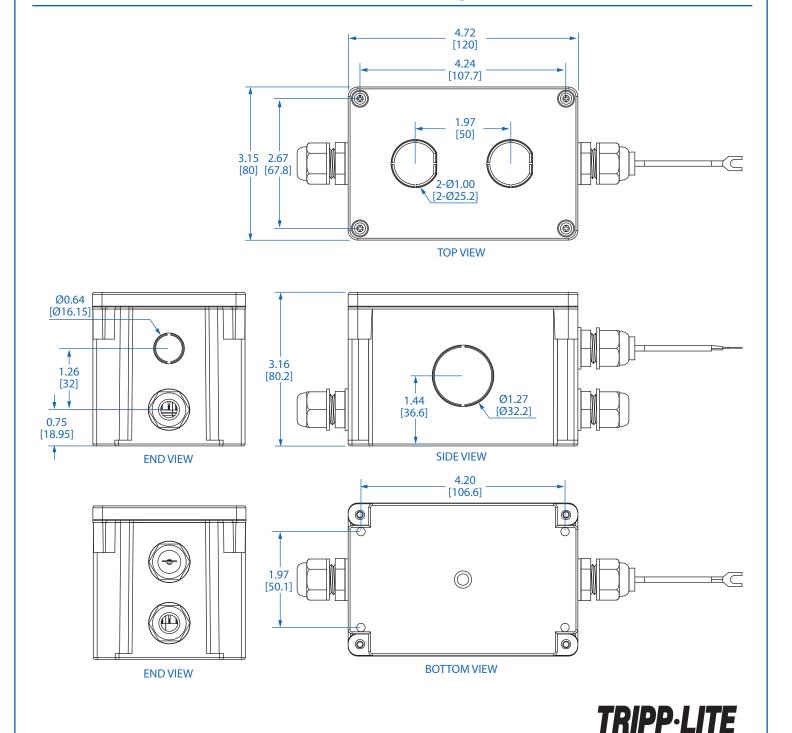

MODEL:

# B110-SP-CAT-OD2

## Outdoor In-Line PoE Surge Protector

#### Dimensions: inches [mm]

We have a policy of continuous improvement. Specifications are subject to change without notice. Photos and illustrations may differ slightly from actual products.