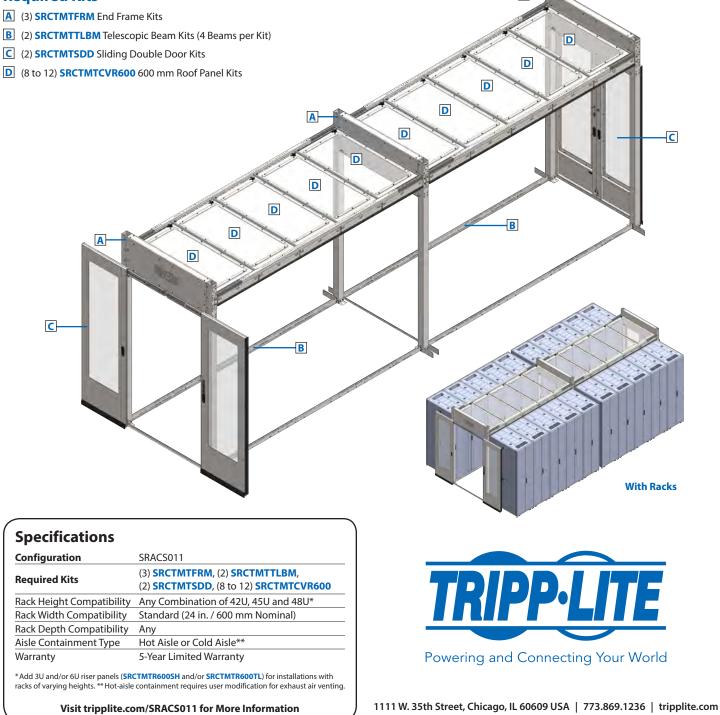

## **SmartRack® Aisle Containment System**

Extended Configuration for 16 to 24 Standard-Width Racks

## **Required Kits**