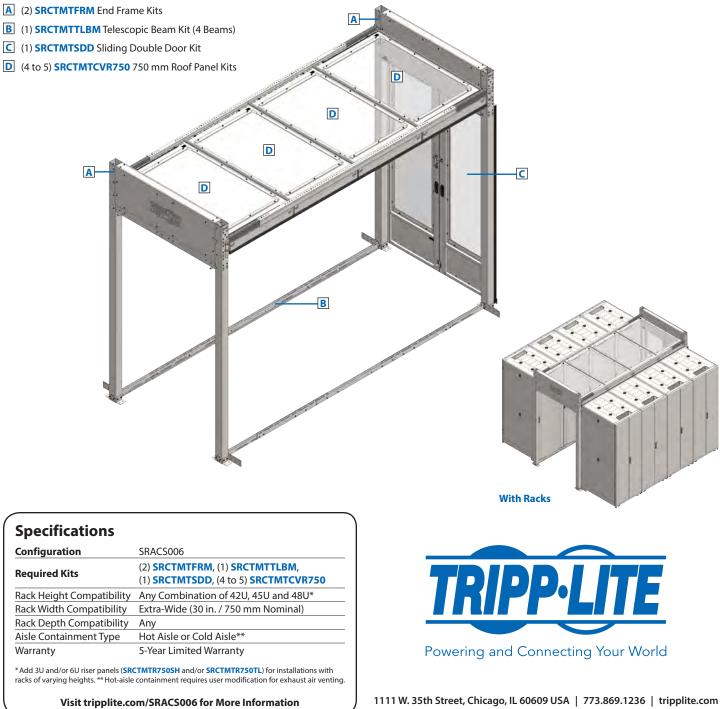

## **SmartRack® Aisle Containment System**

Configuration for 8 to 10 Extra-Wide Racks, Wall-Facing (End)

## **Required Kits**