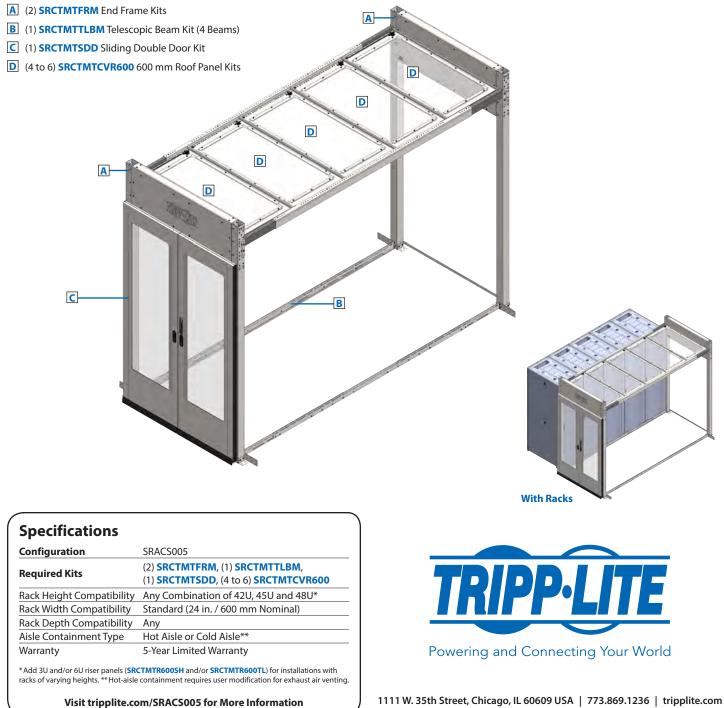

## **SmartRack® Aisle Containment System**

Configuration for 4 to 6 Standard-Width Racks, Wall-Facing (End + Side)

## **Required Kits**