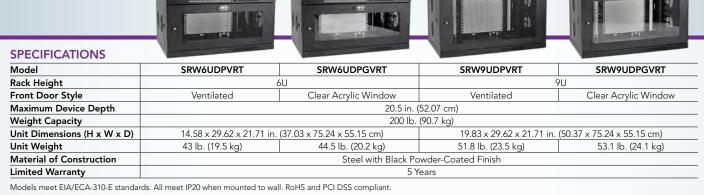

#### SPACE FOR MORE EQUIPMENT

- Cabinets are switch-depth-plus to accommodate equipment up to 20.5 inches deep.
- 9U cabinets have brackets to accommodate an additional 4U of vertically mounted equipment.