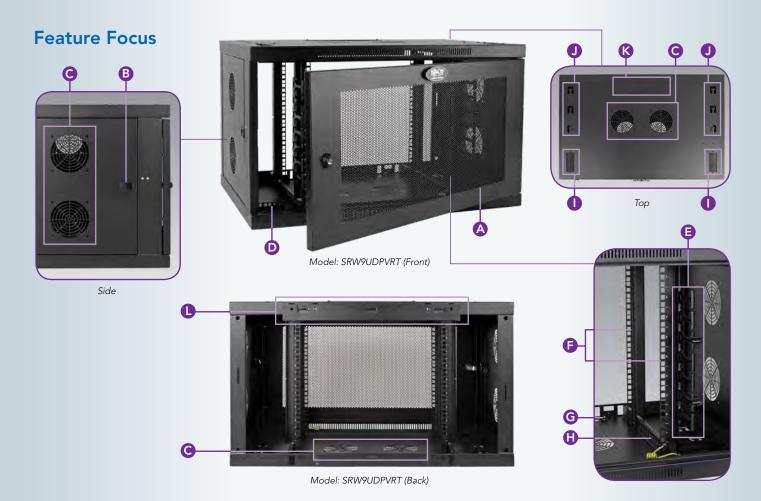

#### **QUICK DEPLOYMENT**

• Cabinets ship fully assembled and ready for wall-mount installation with user-supplied hardware.

A Key-Locking Front Door

(Includes two keys; SRW6UDPGVRT and SRW9UDPGVRT have a clear acrylic window)

- **B** Locking, Removable Side Panels
- **©** Ventilation Fan Ports (Configuration varies by model)
- 2U Equipment Mounting Brackets (9U models only)
- Vertical Cable Managers with Finger Ducts

- F Vertical Mounting Rails (Adjustable)
- **G** Ground Stud
- Horizontal Rails
- Cable Pass-Throughs with Brush Strips
- Cable Tie Cutouts
- Cable Access Hole Cover (Removable)
- Mounting Plate