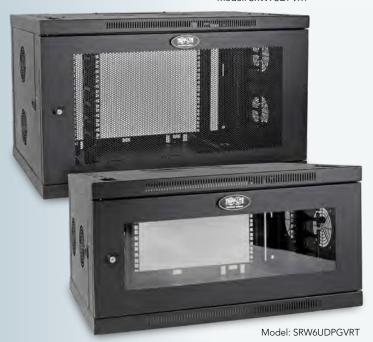

# Wall-Mount Racks with Built-In Cable Managers

Model: SRW9UDPVRT

Internal vertical cable managers reduce cable clutter to promote better airflow and organization.

#### **QUICK DEPLOYMENT**

• Cabinets ship fully assembled and ready for wall-mount installation with user-supplied hardware.

A Key-Locking Front Door

(Includes two keys; SRW6UDPGVRT and SRW9UDPGVRT have a clear acrylic window)