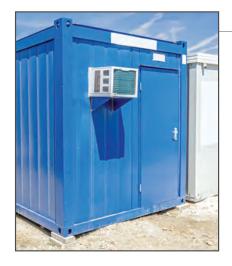

### **CONTAINERIZED & REMOTE EDGE COMPUTING**

Protect against the threats remote computing sites face, such as frequent power outages, voltage irregularities and environmental risks. The S3M UPS series combines compact size with premium 3-phase power and smart remote management and alerts. It is ideal for precast concrete or metal remote micro data centers for utilities, government, telecom and oil/gas exploration.