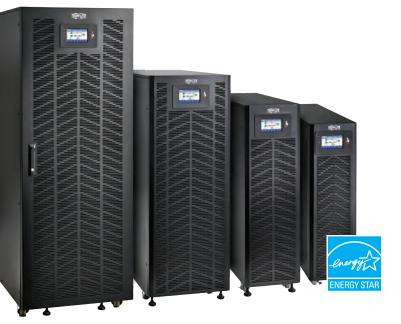

Tripp Lite's S3M SmartOnline® UPS series provides clean, continuous 10 to 100kW / 208V power in critical applications, with the ability to support 480V and 600V environments as well. With the smallest footprint in the market, the S3M UPS provides the same market-leading features on a 10kW UPS that would typically only be available on a premium 100kW model.

# How Small is the S3M Series vs the 208V Competition? S3M20K vs 2 Competitors S3M60K vs 2 Competitors S3M100K vs 2 Competitors S3M100K vs 2 Competitors