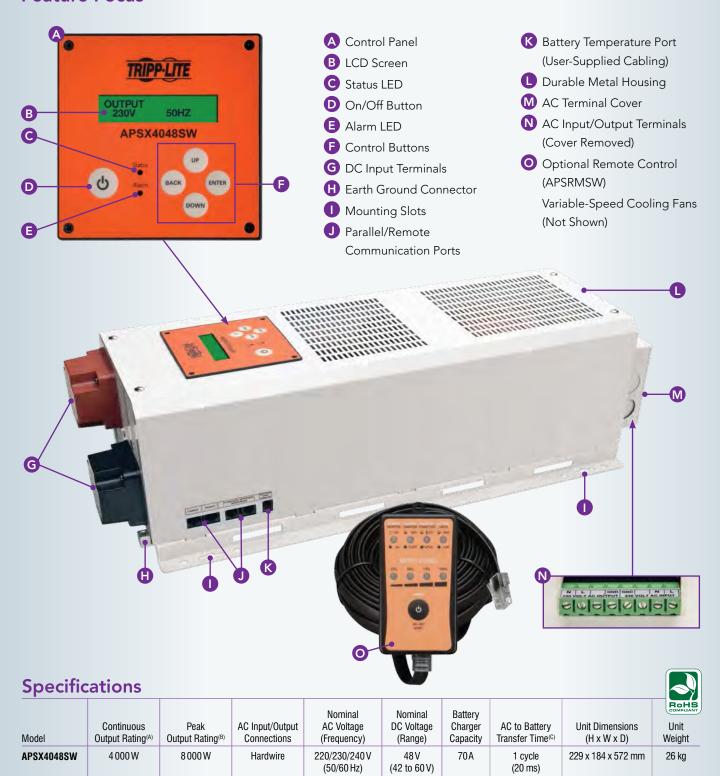

#### **Feature Focus**

Accessory

APSRMSW Optional wired remote monitors and controls inverter/charger from up to 9,75 m away. Also monitors battery charge level.

APSX4048SW includes a 2-year limited warranty, communication cabling and owner's manual. (A) Maximum output available when connected batteries are properly charged. (B) Peak output level and duration varies with load, battery condition, charge level, ambient temperature and other factors. (C) Transfer time at 50 Hz (nominal).

### **Key Features**

- Heavy-duty unit provides up to 4000 watts of continuous sine wave output (8000 watts peak)
- Supports parallel operation of multiple units for increased capacity (up to 28 kW)
- Supports 3-phase operation for commercial/industrial applications (requires at least 3 units)
- LCD control panel displays operating status and provides easy access to settings and data
- Supports any number of user-supplied batteries to match any potential runtime requirement
- Supports temperature-compensated, 3-stage smart charging to increase battery lifespan
- Works with a variety of deep-cycle battery types, including wet-cell or gel-cell/AGM batteries
- Optional wired remote (APSRMSW) monitors and controls unit from up to 9,75 m away