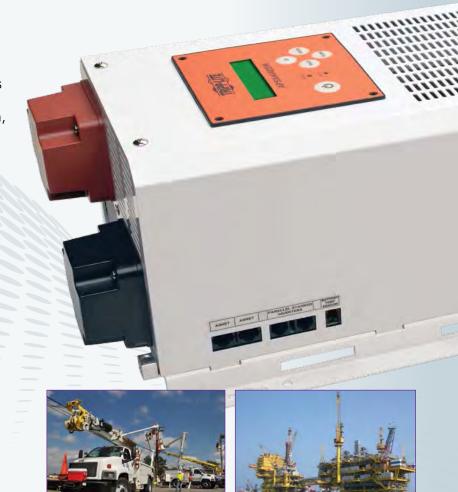

## Reliable Power for Mobile and **Remote-Site Applications**

The APSX4048SW PowerVerter® APS DC-to-AC Inverter/Charger combines an advanced battery-charging system, a sine wave inverter and automatic transfer from AC line power to stored battery power. You can use it as an extended-run UPS system, a standalone power source or an automotive inverter for over-the-road trucks, delivery trucks, cargo vans, conversion vans, caravans and fleet service vehicles. Pure sine wave output power helps connected equipment work better, run cooler and last longer.

The APSX4048SW PowerVerter® APS DC-to-AC Inverter/Charger provides 4000 watts of pure sine wave power for heavy-duty mobile and remote-site applications.

### **Key Features**

- Heavy-duty unit provides up to 4000 watts of continuous sine wave output (8000 watts peak)
- Supports parallel operation of multiple units for increased capacity (up to 28 kW)
- Supports 3-phase operation for commercial/industrial applications (requires at least 3 units)
- LCD control panel displays operating status and provides easy access to settings and data
- Supports any number of user-supplied batteries to match any potential runtime requirement
- Supports temperature-compensated, 3-stage smart charging to increase battery lifespan
- Works with a variety of deep-cycle battery types, including wet-cell or gel-cell/AGM batteries
- Optional wired remote (APSRMSW) monitors and controls unit from up to 9,75 m away